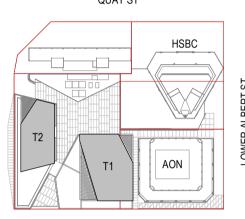

### DOWNTOWN WEST

2 LOWER HOBSON STREET, AUCKLAND CBD, AUCKLAND 1010

### Drawing Title —

**Project Title** 

RENDER 10